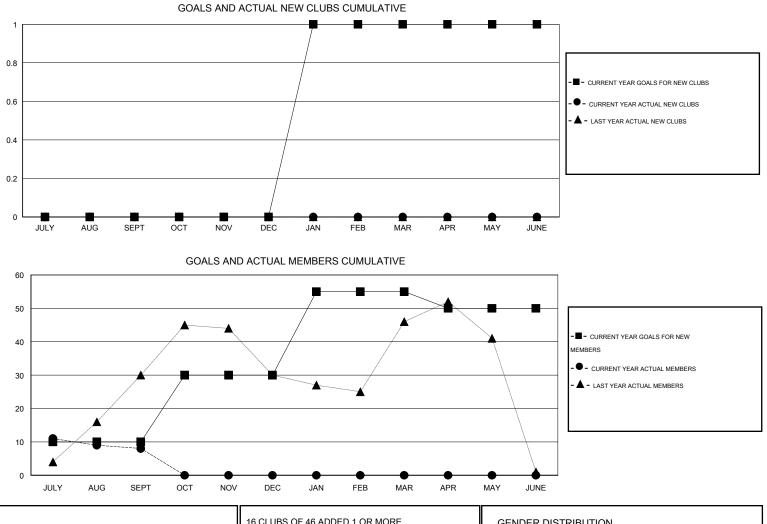

## LOCATION REP OF SOUTH AFRICA

GMT CA 6-Afi

| _             |                  | Clubs             |                  |                  | Members               |                    |                                     |                    |                  |  |
|---------------|------------------|-------------------|------------------|------------------|-----------------------|--------------------|-------------------------------------|--------------------|------------------|--|
|               | RESU             | LTS FOR 2015-2016 | i                |                  | RESULTS FOR 2015-2016 |                    |                                     |                    |                  |  |
| QUARTER       | NEW CLUB<br>GOAL | NEW CLUBS         | DROPPED<br>CLUBS | NET<br>GAIN/LOSS | QUARTER               | NEW MEMBER<br>GOAL | CHARTER AND<br>NEW MEMBERS<br>ADDED | DROPPED<br>MEMBERS | NET<br>GAIN/LOSS |  |
| JULY/AUG/SEPT | 0                | 0                 | 1                | -1               | JULY/AUG/SEPT         | 10                 | 35                                  | 27                 | 8                |  |
| OCT/NOV/DEC   | 0                | 0                 | 0                | 0                | OCT/NOV/DEC           | 20                 | 0                                   | 0                  | 0                |  |
| JAN/FEB/MAR   | 1                | 0                 | 0                | 0                | JAN/FEB/MAR           | 25                 | 0                                   | 0                  | 0                |  |
| APR/MAY/JUNE  | 0                | 0                 | 0                | 0                | APR/MAY/JUNE          | -5                 | 0                                   | 0                  | 0                |  |